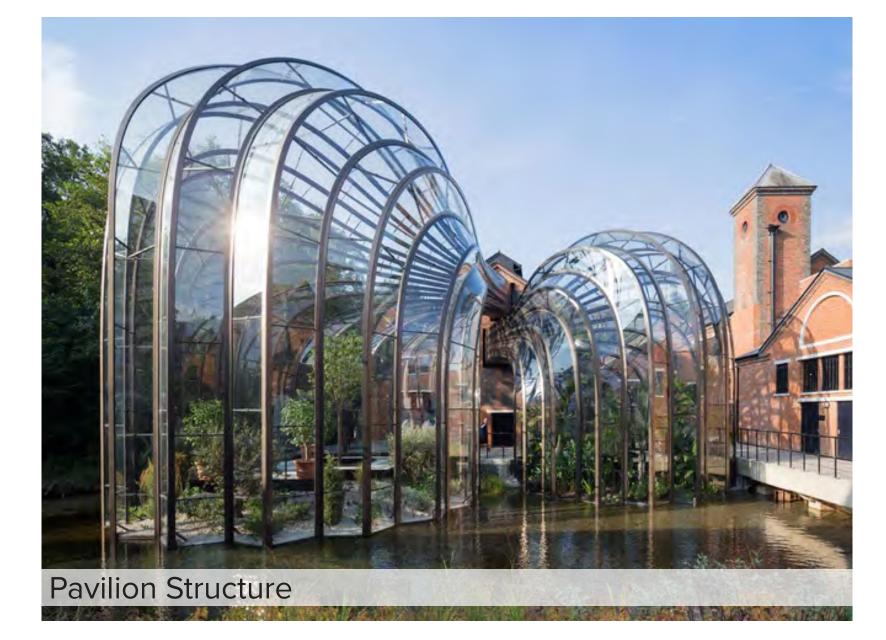

# WHICH DESIGN QUALITIES APPEAL TO YOU?

Which design attributes do you find appealing for the pavilions and kiosks along Grove Street, the entrance to Brooks Hall, and active frontage at Bill Graham Civic Auditorium?

**GLASSY + ETHEREAL** 

EXPRESSIVE + ICONIC

PLAYFUL + IRREGULAR

CURVILINEAR + ICONIC

CURVY + ORGANIC

Architectural form: Shapes, lines, and volumes

TEXTURED + NATURAL

SOLID + MONOLITHIC