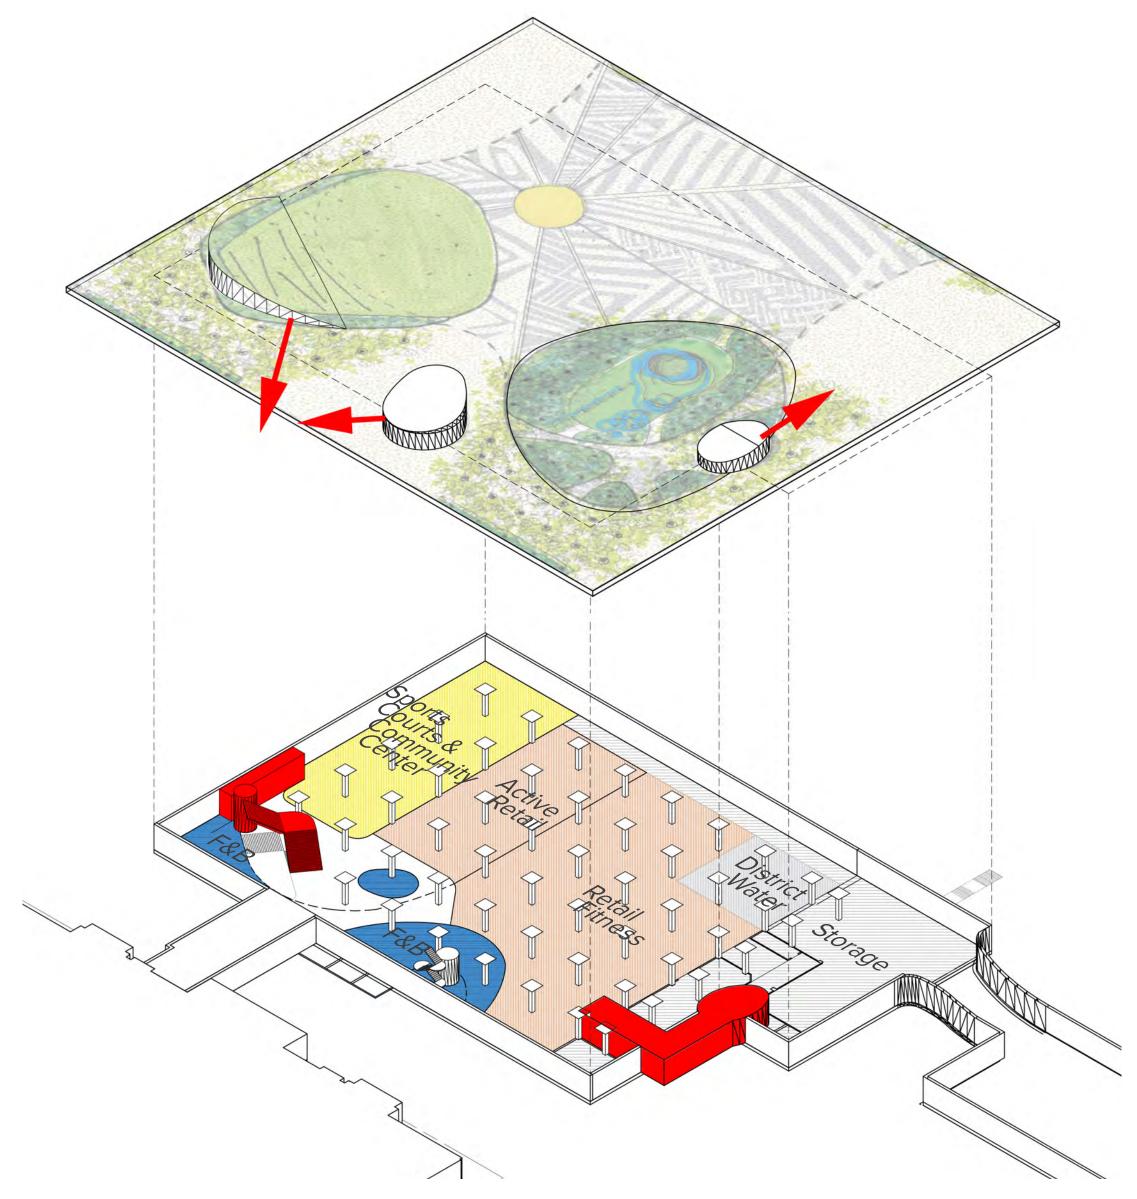

# **BROOKS HALL | CIVIC SANCTUARY**

## **PROGRAM** NEIGHBORHOOD-SERVING

| Food + Be  |
|------------|
| Retail     |
| Communi    |
| Event      |
| Performin  |
| Office     |
| District W |
| Storage    |
| Exit Enclo |
| Multi-purp |

ERUC REALM PL

CIVIC CENTER PUBLIC REALM PLAN COMMUNITY WORKSHOP 2 • April 24, 2018 Beverage

nity / Civic

ng Arts

Vater Storage

osure pose Kiosk