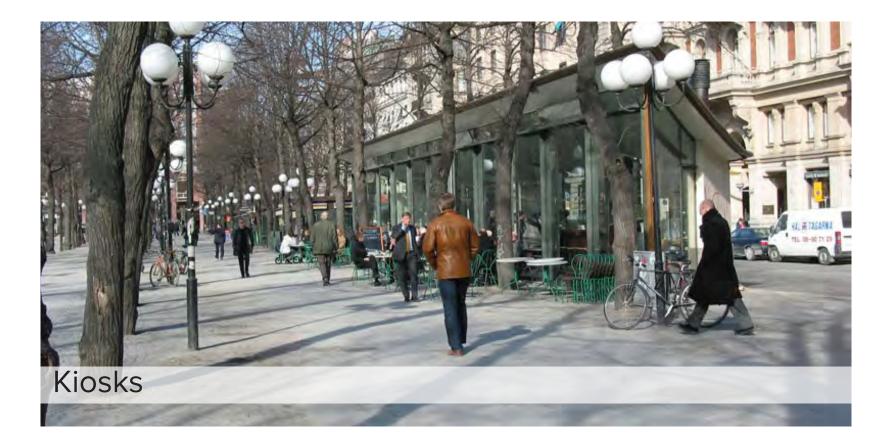

# **BROOKS HALL + PUBLIC SPACE STRUCTURES**

# WHICH DESIGN QUALITIES APPEAL TO YOU?

Which design attributes do you find appealing for the pavilions and kiosks along Grove Street, the entrance to Brooks Hall, and active frontage at Bill Graham Civic Auditorium?