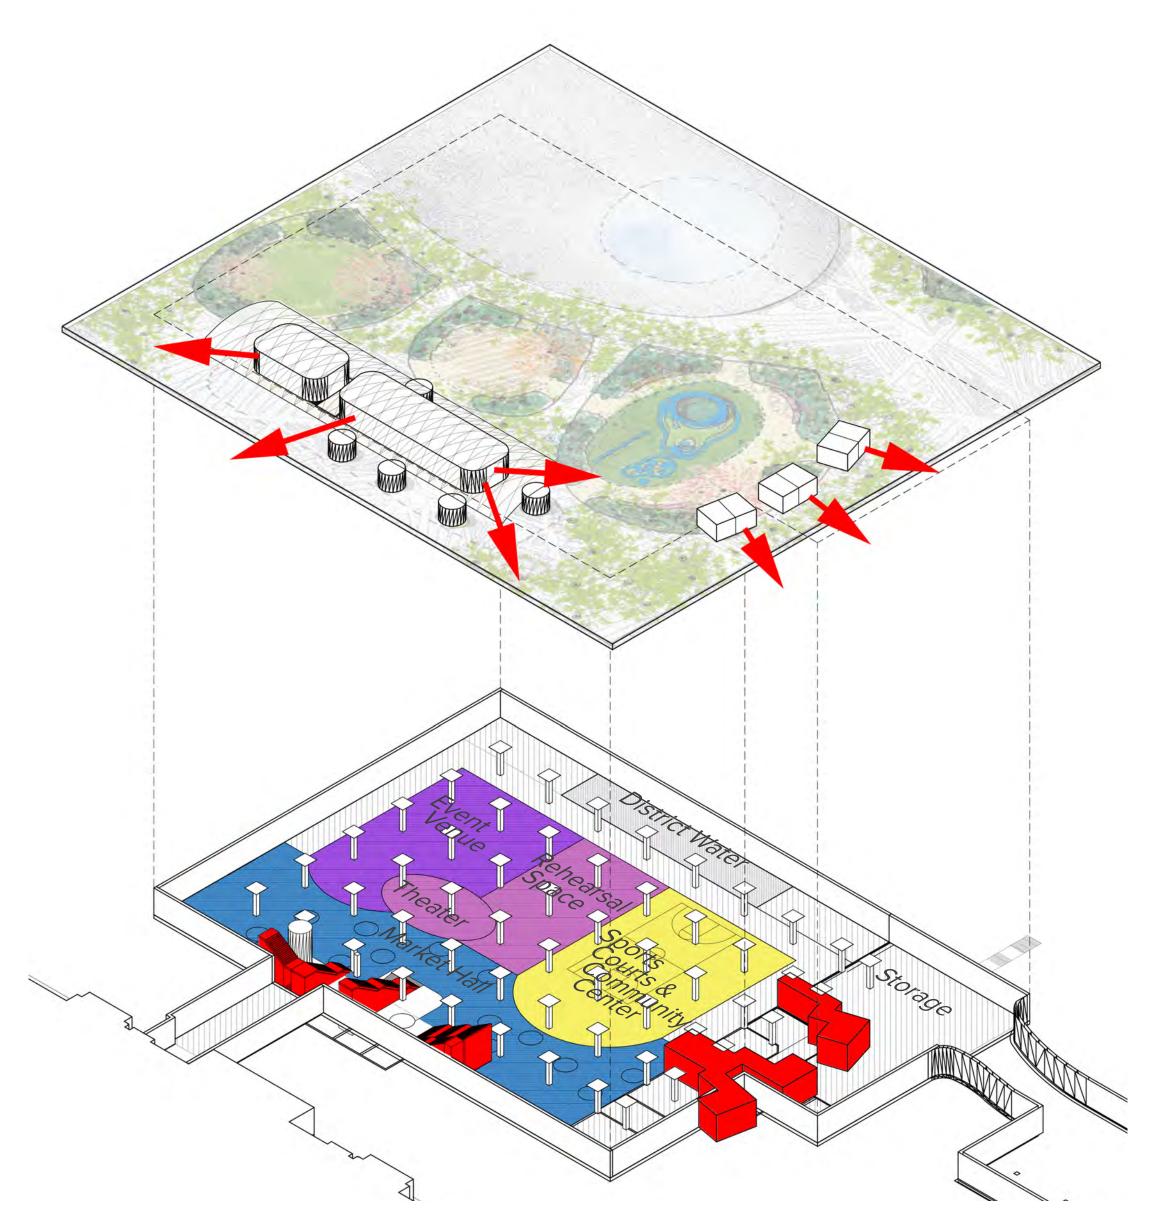

# **BROOKS HALL | CIVIC SANCTUARY**

## **PROGRAM** NEIGHBORHOOD-SERVING

| Food + Be  |
|------------|
| Retail     |
| Communi    |
| Event      |
| Performin  |
| Office     |
| District W |
| Storage    |
| Exit Enclo |
| Multi-purp |

ERUC REALM PL

CIVIC CENTER PUBLIC REALM PLAN COMMUNITY WORKSHOP 2 • April 24, 2018 Beverage

nity / Civic

ng Arts

Vater Storage

osure pose Kiosk