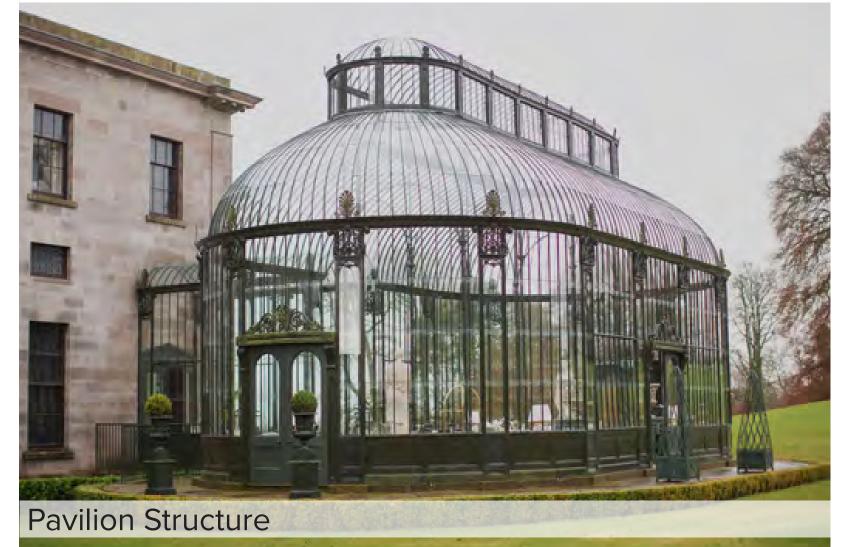

# WHICH DESIGN QUALITIES APPEAL TO YOU?

Which design attributes do you find appealing for the pavilions and kiosks along Grove Street, the entrance to Brooks Hall, and active frontage at Bill Graham Civic Auditorium?

**GLASSY + ETHEREAL** 

EXPRESSIVE + ICONIC

PLAYFUL + IRREGULAR

CURVILINEAR + ICONIC

CURVY + ORGANIC

Architectural form: Shapes, lines, and volumes

TEXTURED + NATURAL

SOLID + MONOLITHIC