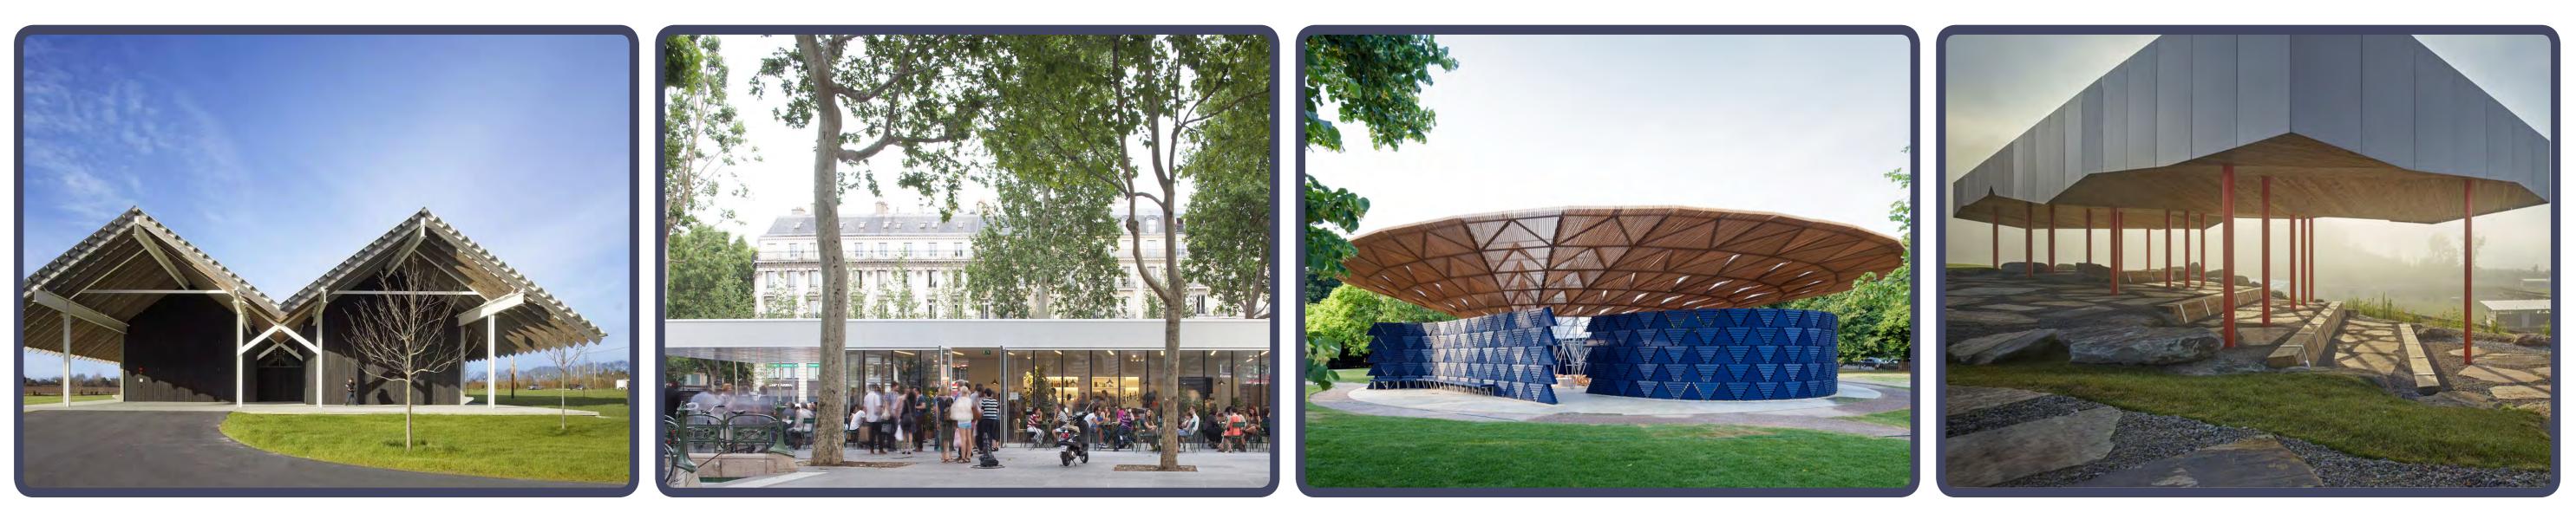

# WHICH DESIGN QUALITIES APPEAL TO YOU?

Which design attributes do you find appealing for the pavilions and kiosks along Grove Street, the entrance to Brooks Hall, and active frontage at Bill Graham Civic Auditorium?

STATELY + TIMELESS

LINEAR + RECTANGULAR

COLORFUL + GRAPHIC

**CIVIC CENTER PUBLIC REALM PLAN** COMMUNITY WORKSHOP 2 • April 24, 2018

**OVERALL** 

CHARACTER

CLEAN + MODERN

SCULPTURAL + ANGULAR

**GLASSY + ETHEREAL** 

EXPRESSIVE + ICONIC

PLAYFUL + IRREGULAR

CURVILINEAR + ICONIC

CURVY + ORGANIC

Architectural form: Shapes, lines, and volumes

TEXTURED + NATURAL

SOLID + MONOLITHIC

### Overall mood or quality of experience

Qualities of light, color, texture, and construction