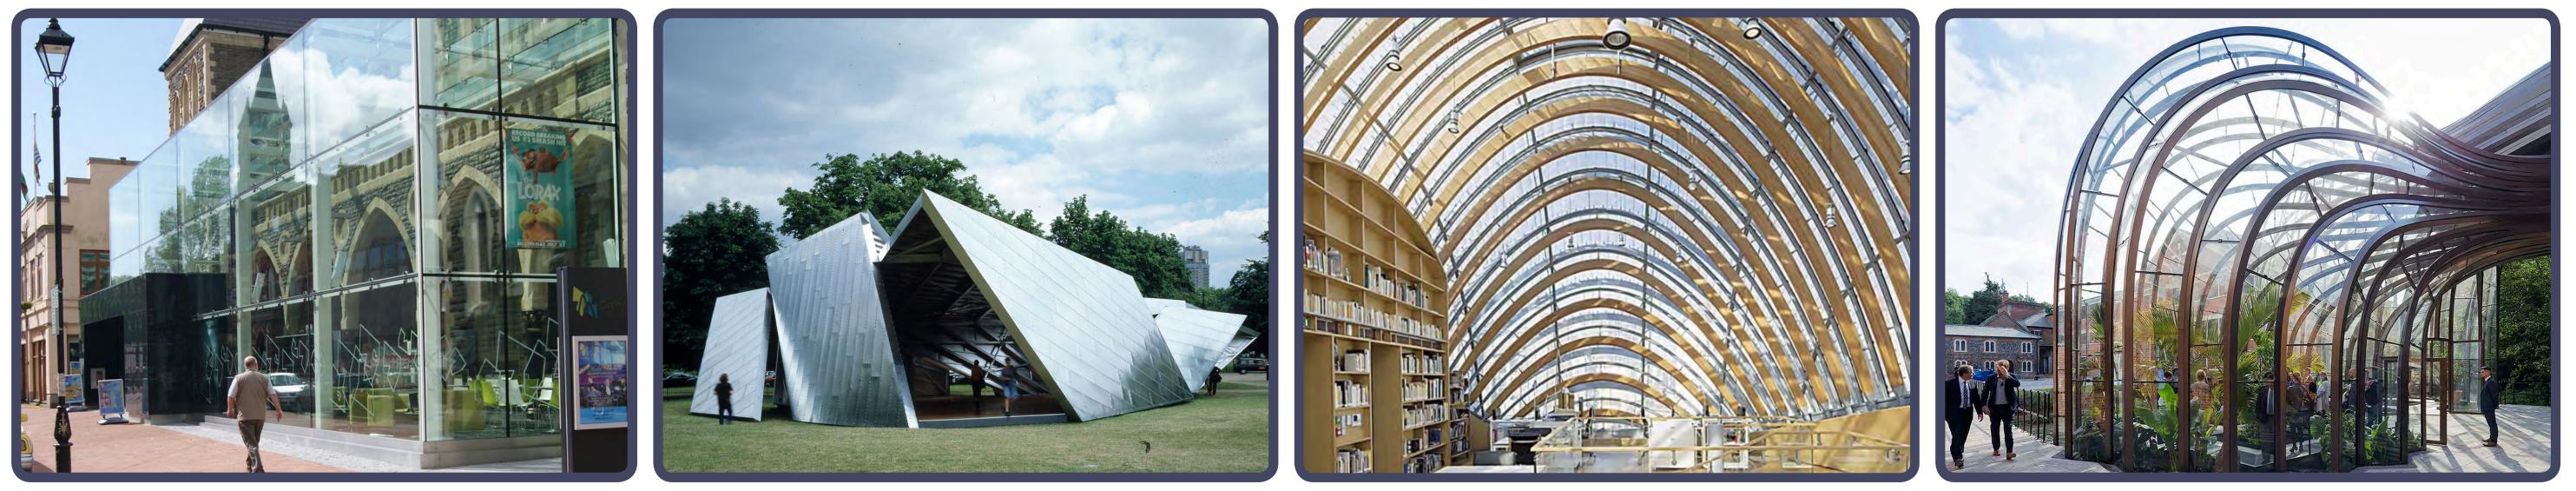

# WHICH DESIGN QUALITIES APPEAL TO YOU?

Which design attributes do you find appealing for the pavilions and kiosks along Grove Street, the entrance to Brooks Hall, and active frontage at Bill Graham Civic Auditorium?

STATELY + TIMELESS

LINEAR + RECTANGULAR

COLORFUL + GRAPHIC

**CIVIC CENTER PUBLIC REALM PLAN** COMMUNITY WORKSHOP 2 • April 24, 2018

**OVERALL** 

CHARACTER

CLEAN + MODERN

SCULPTURAL + ANGULAR

**GLASSY + ETHEREAL** 

EXPRESSIVE + ICONIC

PLAYFUL + IRREGULAR

CURVILINEAR + ICONIC

CURVY + ORGANIC

Architectural form: Shapes, lines, and volumes

TEXTURED + NATURAL

SOLID + MONOLITHIC

### Overall mood or quality of experience

Qualities of light, color, texture, and construction