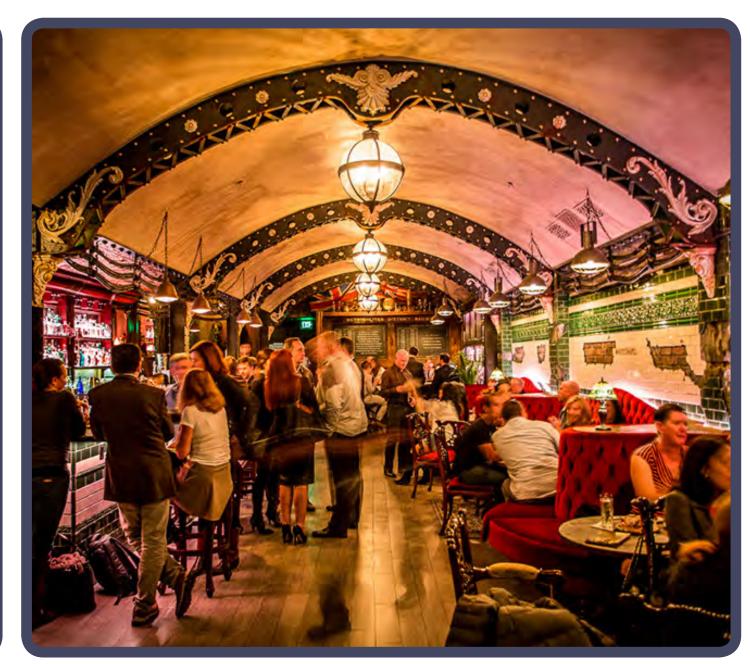

UNDERGROUND RESTAURANT, SAN FRANCISCO

CMG Gehl KENNERLY ARCHITECTURE & PLANNING HRA STRUCTUS

Examples: Flower Stand Cafe - coffee/lunch Market Hall Artisan Market • Fitness Facility Anchor Retail Restaurant • Bar/Lounge