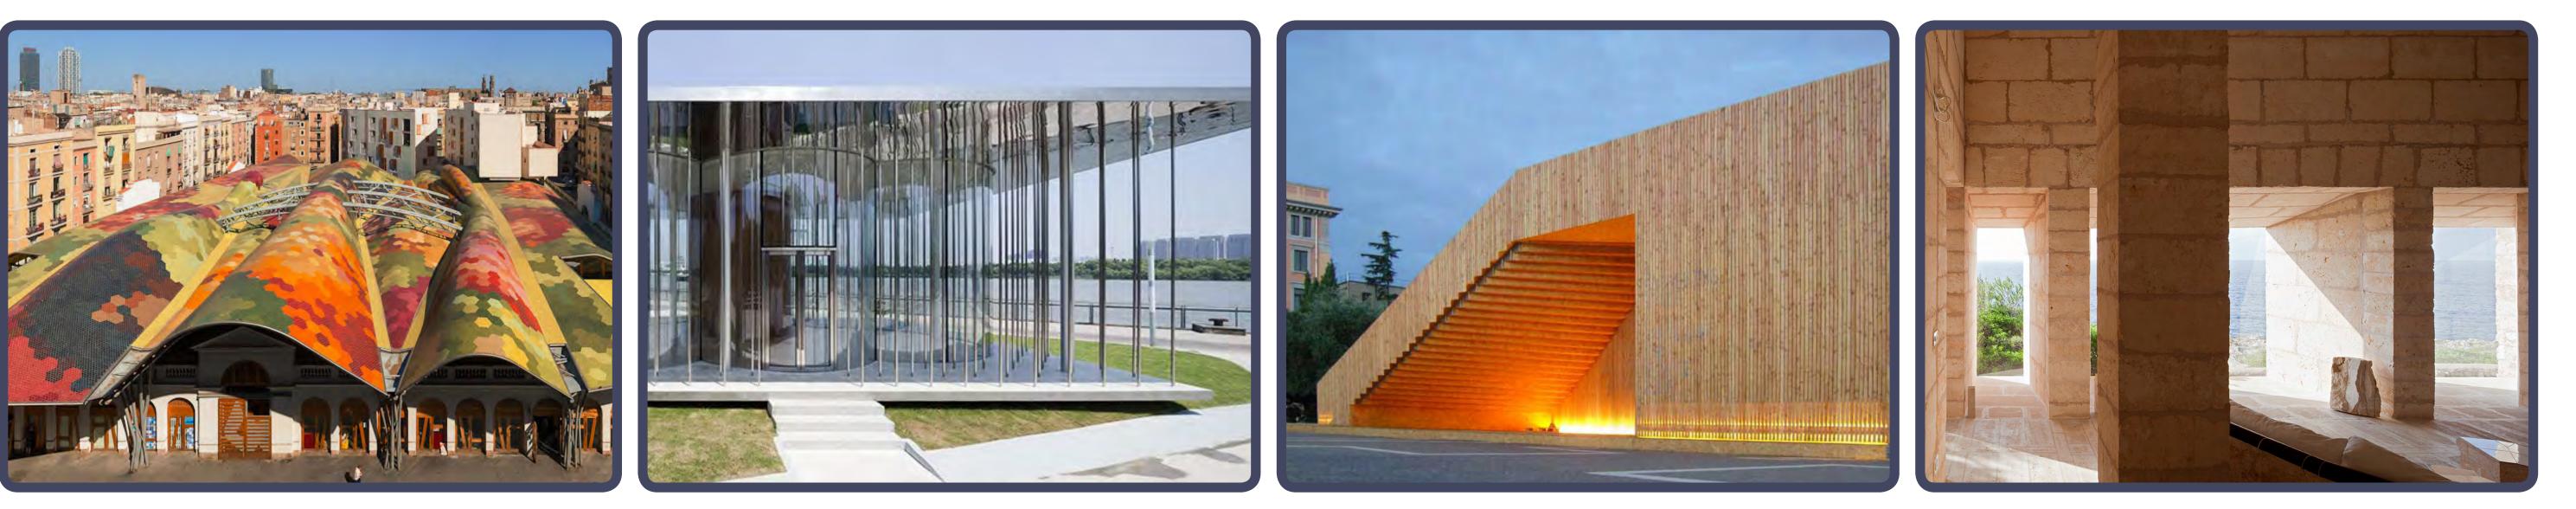

# WHICH DESIGN QUALITIES APPEAL TO YOU?

Which design attributes do you find appealing for the pavilions and kiosks along Grove Street, the entrance to Brooks Hall, and active frontage at Bill Graham Civic Auditorium?

STATELY + TIMELESS

LINEAR + RECTANGULAR

COLORFUL + GRAPHIC

**CIVIC CENTER PUBLIC REALM PLAN** COMMUNITY WORKSHOP 2 • April 24, 2018

**OVERALL** 

CHARACTER

CLEAN + MODERN

SCULPTURAL + ANGULAR

**GLASSY + ETHEREAL** 

EXPRESSIVE + ICONIC

PLAYFUL + IRREGULAR

CURVILINEAR + ICONIC

CURVY + ORGANIC

Architectural form: Shapes, lines, and volumes

TEXTURED + NATURAL

SOLID + MONOLITHIC

### Overall mood or quality of experience

Qualities of light, color, texture, and construction