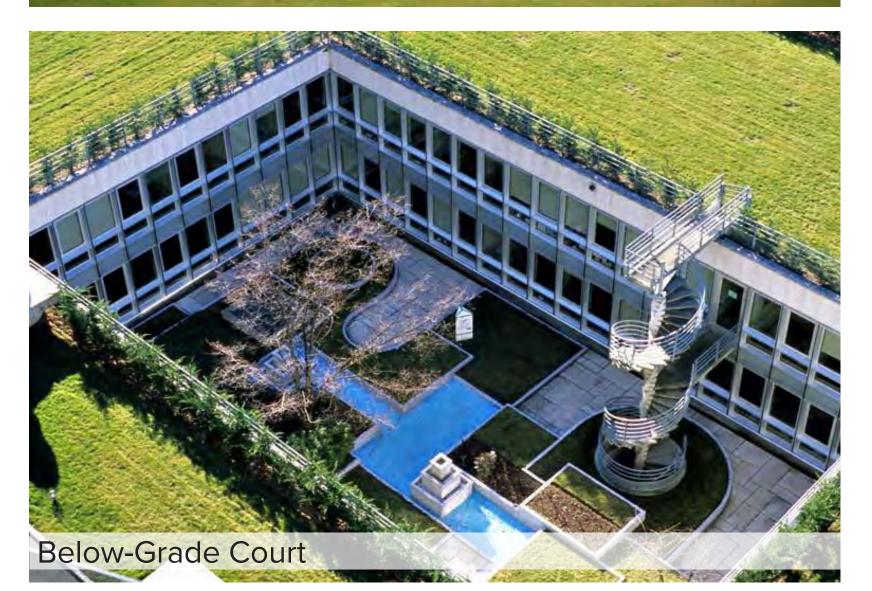

# WHICH DESIGN QUALITIES APPEAL TO YOU?

Which design attributes do you find appealing for the pavilions and kiosks along Grove Street, the entrance to Brooks Hall, and active frontage at Bill Graham Civic Auditorium?

**GLASSY + ETHEREAL** 

EXPRESSIVE + ICONIC

PLAYFUL + IRREGULAR

CURVILINEAR + ICONIC

CURVY + ORGANIC

Architectural form: Shapes, lines, and volumes

TEXTURED + NATURAL

SOLID + MONOLITHIC