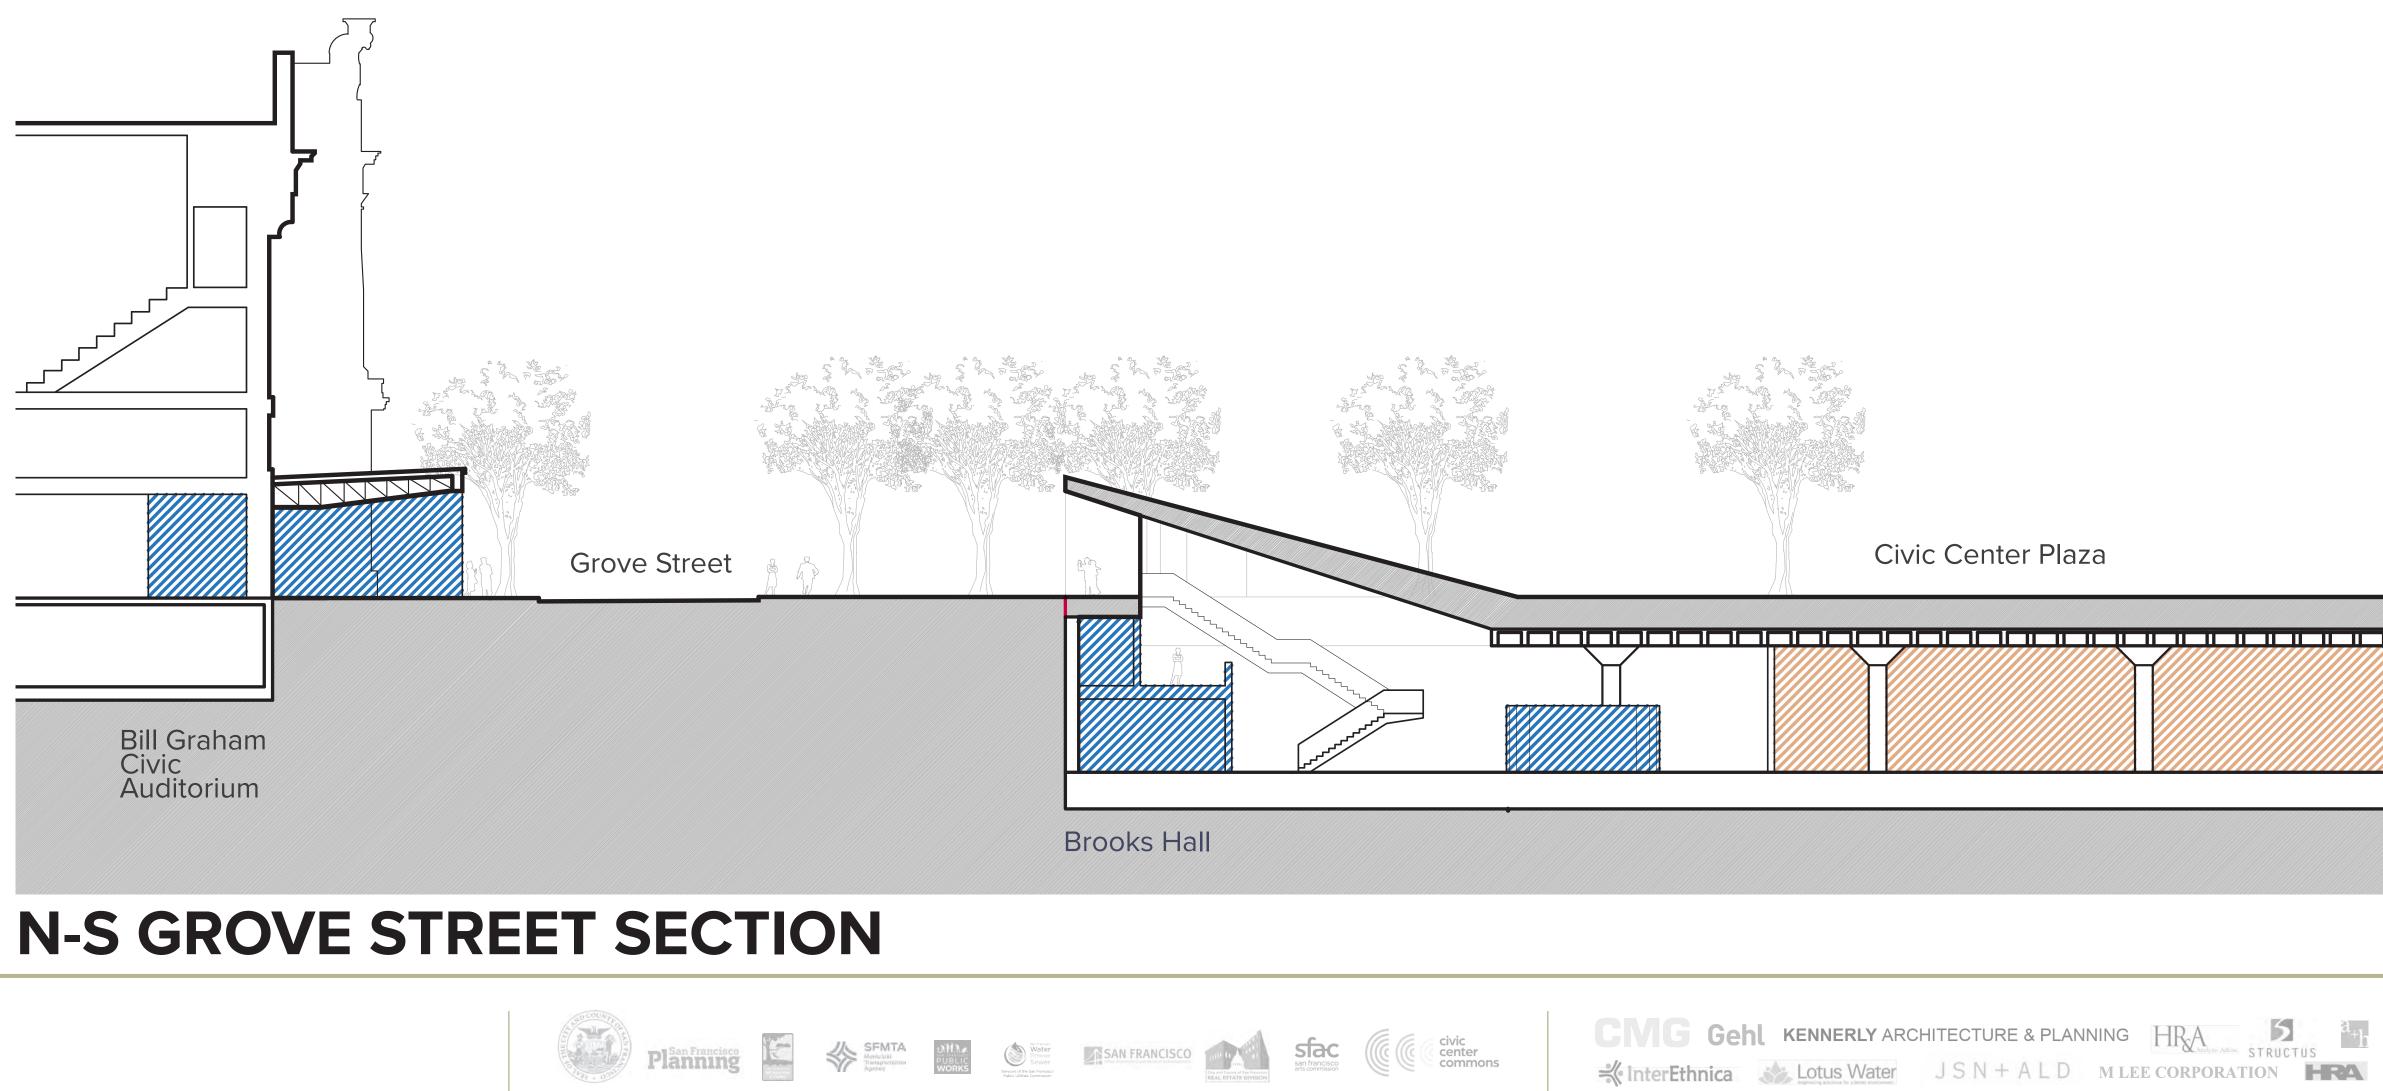

CLIMBING WALL + SKATE PARK, DENMARK

BOWLING ALLEY, PHILADELPHIA

ARTISAN CRAFT MARKET, NEW YORK CITY

MARKET HALL, LOS ANGELES

COMMUNITY REHEARSAL SPACE, NEW YORK CITY

LOCAL FILM FESTIVAL SCREENING, LOS ANGELES

UNDERGROUND RESTAURANT, SAN FRANCISCO

CMG Gehl KENNERLY ARCHITECTURE & PLANNING HRA STRUCTUS

Examples: Flower Stand Cafe - coffee/lunch Market Hall Artisan Market • Fitness Facility Anchor Retail Restaurant • Bar/Lounge