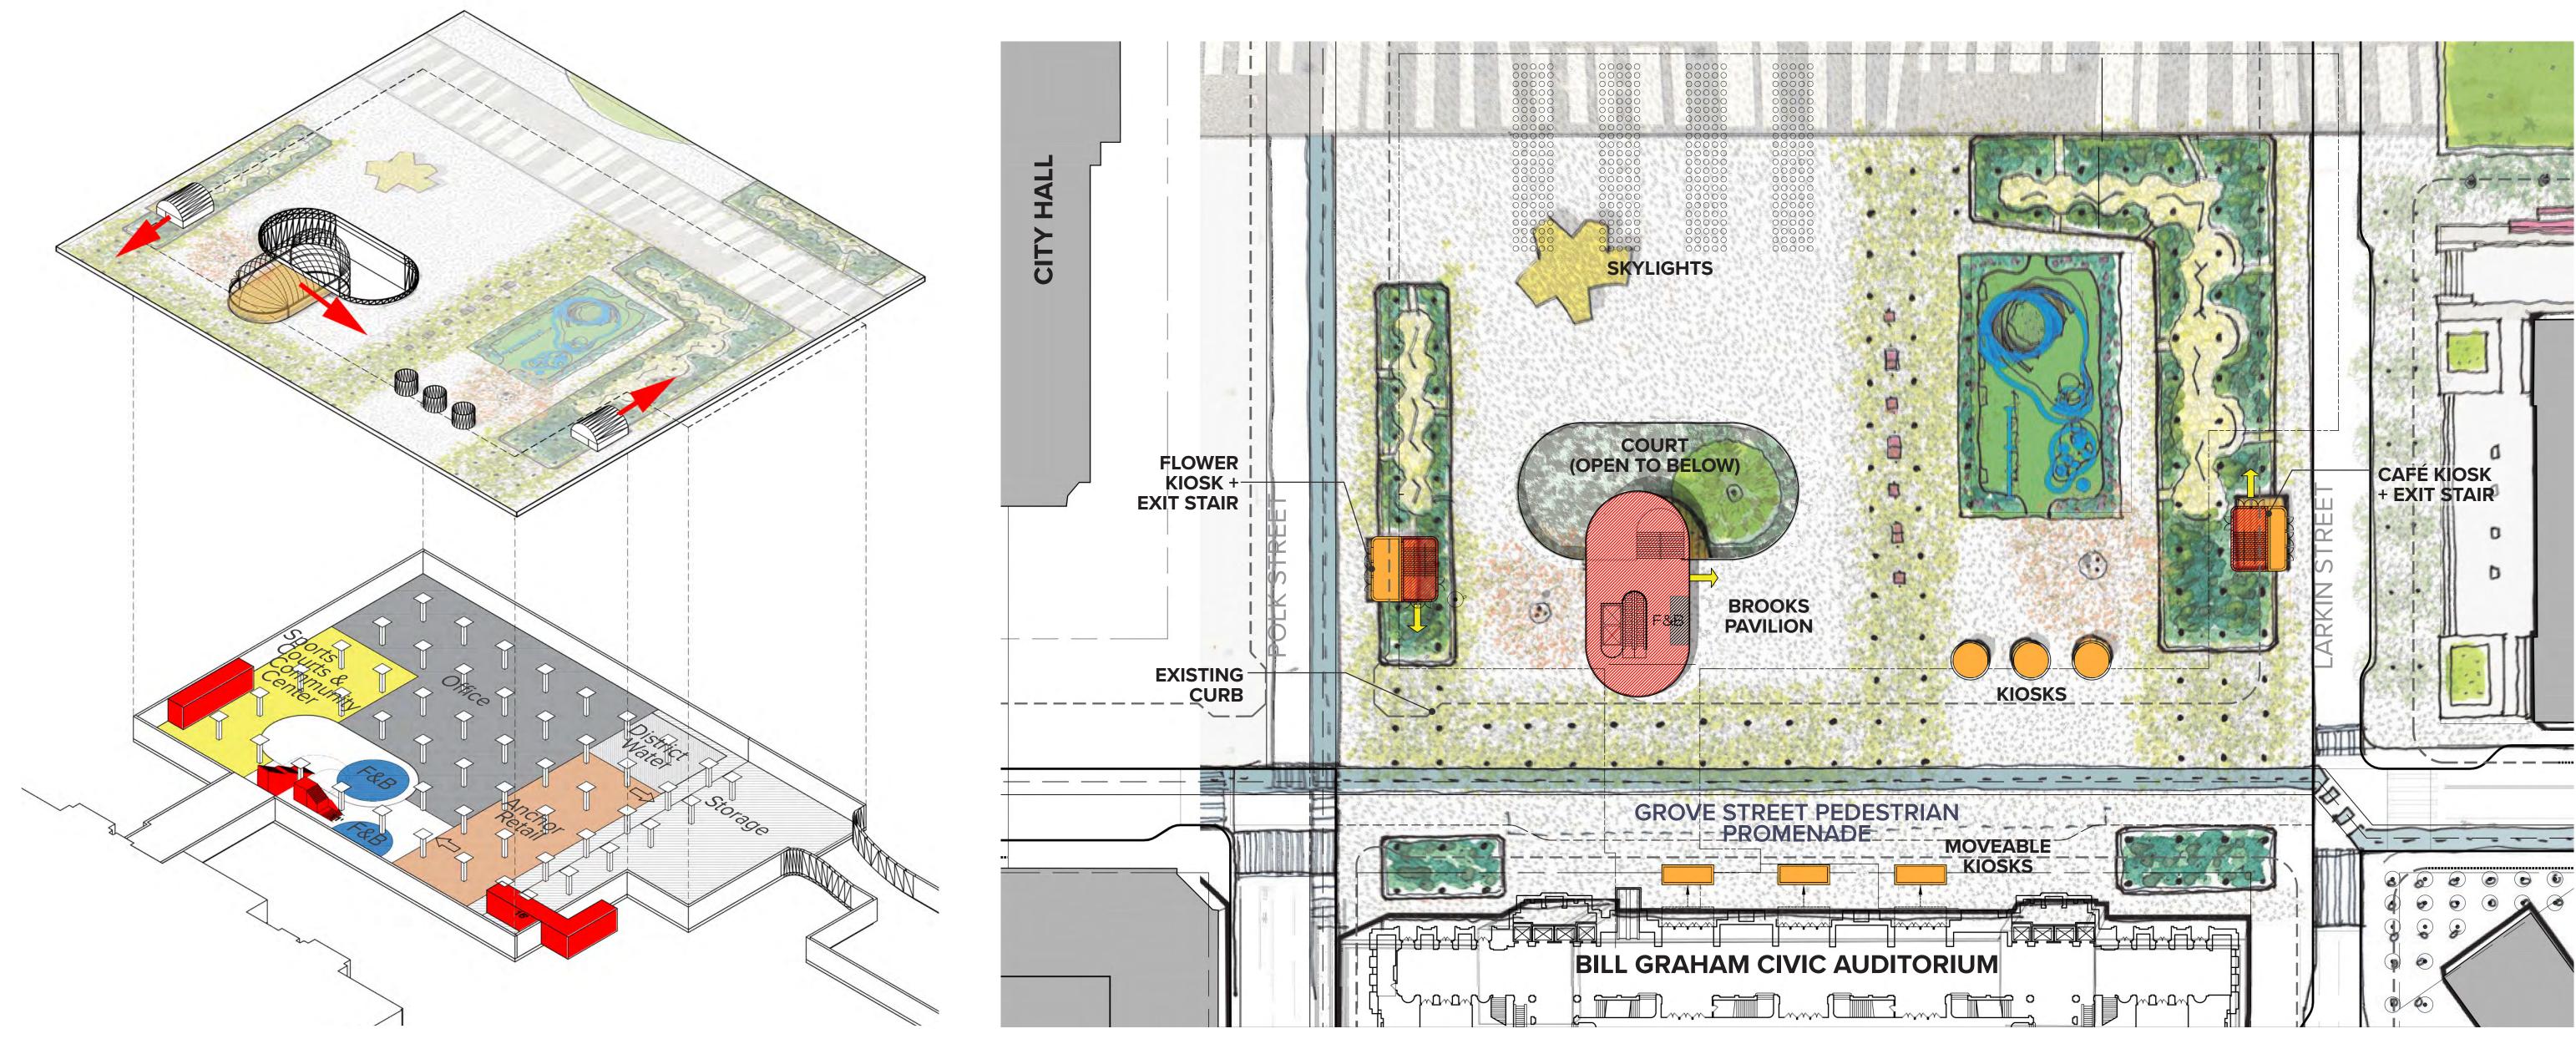

## SURFACE DIAGRAM

## **SURFACE DIAGRAM**

| RE & PLANNING | HRA | - 2 | 5 | a <sub>+h</sub> |
|---------------|-----|-----|---|-----------------|